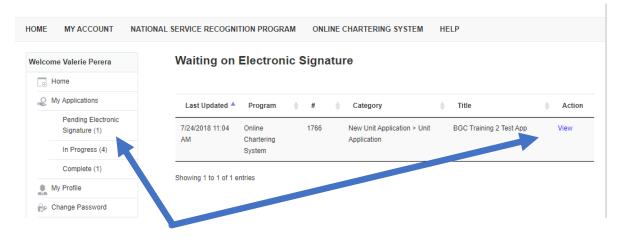

### Our Board Chair (or CEO) still hasn't signed ... how do I remind them?

On your dashboard (menu on left side), click on the option *Pending Electronic Signature* under the My Applications section. It will open a list of any applications that are awaiting electronic signatures. Find the application and click the *View* option in the far right column under *Action*.

ONAL SERVICE RECOGNITION PROGRAM

The system will take you into a summary page that will allow you to see who has submitted their signature and who has not (see red text under CEO and Board Chair in screen shot).