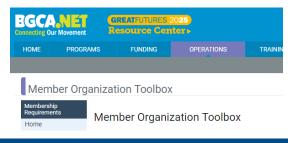

We highly recommend that you download and review the *Club Instruction Guide*, posted on <u>bgca.net</u>, before you start a charter application or current site update submission. The instruction guide, links and a short "how-to" webinar are available here under the *Operations* tab under *Member Organization Toolbox* on bgca.net.