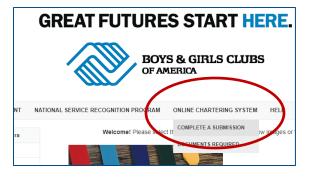

#### What attachments do I need? **GREAT FUTURES START HERE.** On the BGCA home page, click on the **Online Chartering System** in the top ribbon and select Documents Required. **BOYS & GIRLS CLUBS** OF AMERICA HOME MY ACCOUNT NATIONAL SERVICE RECOGNITION PROGRAM ONLINE CHARTERING SYSTEM HELP COMPLETE A SUBMISSION Welcome! Please lect th Welcome Valerie Perera DOCUMENTS REQUIRED - Home HOME MY ACCOUNT NATIONAL SERVICE RECOGNITION PROGRAM ONLINE CHARTERING SYSTEM HELP Home / Online Chartering System / Documents Required A new page will open with documents What attachments are required for my submission? required for each type of submission Use the below reference guide to compile the required documents to complete your submission. Documents will be uploaded during the submission category available. process in each applicable section. If the submission type is not mentioned below, there are no required attachments. You will not be able to complete a submission without the below required documents Application for Membership - Unit or Extension Site Director Resume Photograph of building (8" x 10", showing as much of building as possible, can be taken with phone) · Copy of lease agreement, memorandum of understanding (MOU), or documentation of agreement to use facility Copy of non-week's activities schedule: per day, hour, and room Roster of registered members, including name, age, and gender. Excel spreadsheet preferred Copy of site itemized budget for present year, including revenue and expenses Application for Membership - Community Impact Program Roster of registered members, including name, age, and gender. Excel spreadsheet preferred **Application for Membership - Corporation**