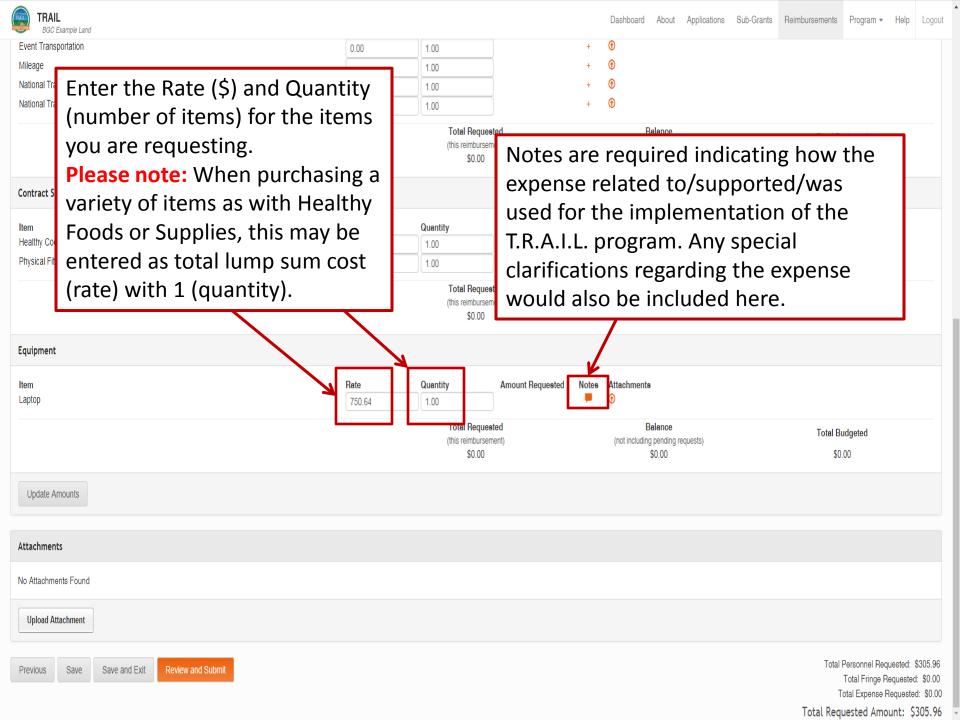

## Helpful Tips for Successful Reimbursement Request

- Include required summary sheet when submitting three (3) or more receipts for the same line item.
- Include proper and complete supporting documentation.
  - Itemized receipts
  - Proof of payment
  - Time sheets/activity reports signed by employee and supervisor
  - Proper payroll documentation
- Amounts entered need to match supporting documentation.
- Necessary information is provided in the notes section.
- Be sure that total hours listed on time sheets/activity reports match hours documented on payroll documentation.

## Helpful Tips for Successful Reimbursement Request

- Documentation needs to show:
  - Exactly <u>what</u> was purchased
  - Exactly <u>when</u> it was purchased
  - Proof that payment was made

## Required Information and Documentation

- Information needs to be provided in the notes regarding the purpose of the supplies purchased as they <u>related to</u> <u>the T.R.A.I.L. program/participants</u>. Include the purpose of the expense as well as a breakout of how the amount was calculated (if necessary) in the notes.
- Communication between program staff and financial staff is critical in order to have the required narrative in the notes to support the claims.