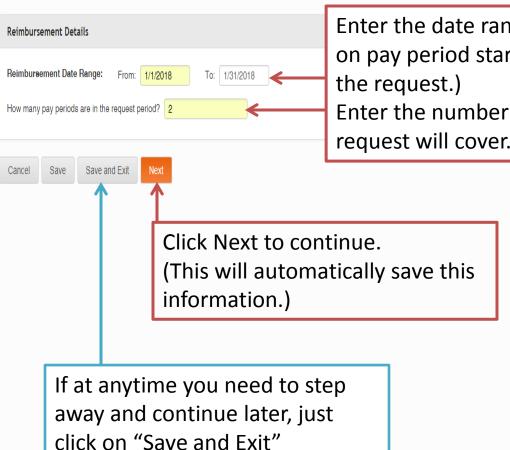

## Helpful Tips for Successful Reimbursement Request

- Reporting dates for reimbursement requests need to be determined according to <u>pay periods</u>, which are not necessarily calendar months. Pay period dates <u>must</u> match reporting dates.
- If insurance costs were included in your budget, request dates need to begin and end as close to the first and last of the month as possible, based on pay period dates.
- Reporting dates for reimbursement requests should not overlap.
- Maximum of 10 pay periods per reimbursement request.
- Attachments must be uploaded as PDFs. <u>Size limit: 10 MB</u>
- Expenses need to be entered into the correct line items.