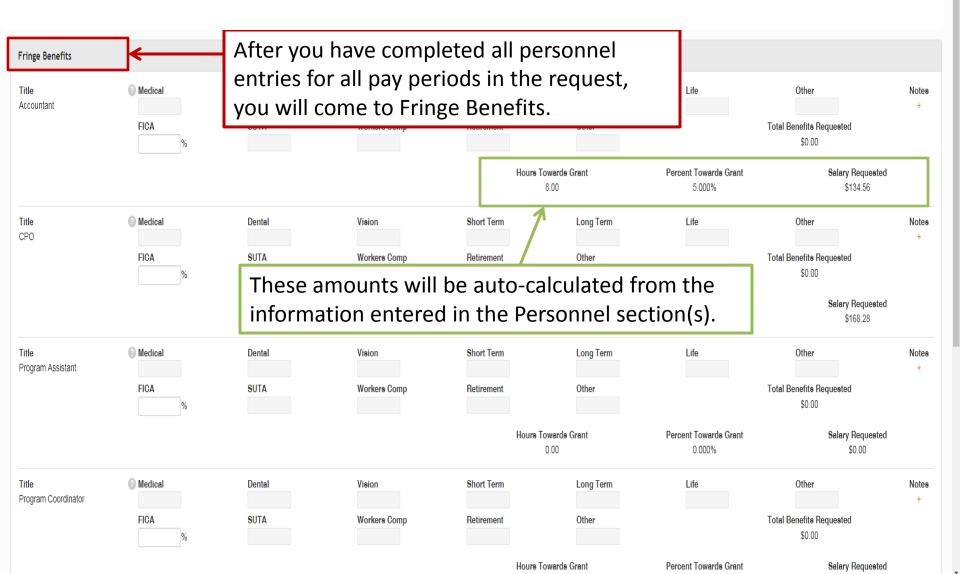

## Helpful Tips for Successful Reimbursement Request

- Include required summary sheet when submitting three (3) or more receipts for the same line item.
- Include proper and complete supporting documentation.
  - Itemized receipts
  - Proof of payment
  - Time sheets/activity reports signed by employee and supervisor
  - Proper payroll documentation
- Amounts entered need to match supporting documentation.
- Necessary information is provided in the notes section.
- Be sure that total hours listed on time sheets/activity reports match hours documented on payroll documentation.