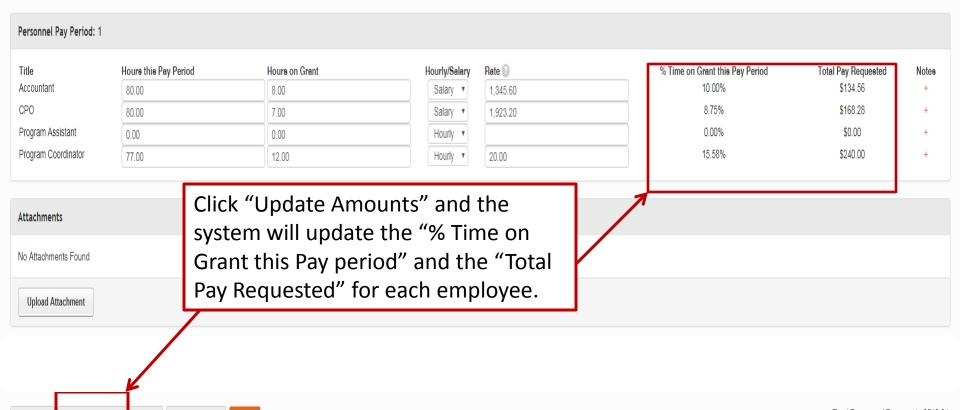

## Helpful Tips for Successful Reimbursement Request

- Include required summary sheet when submitting three (3) or more receipts for the same line item.
- Include proper and complete supporting documentation.
  - Itemized receipts
  - Proof of payment
  - Time sheets/activity reports signed by employee and supervisor
  - Proper payroll documentation
- Amounts entered need to match supporting documentation.
- Necessary information is provided in the notes section.
- Be sure that total hours listed on time sheets/activity reports match hours documented on payroll documentation.