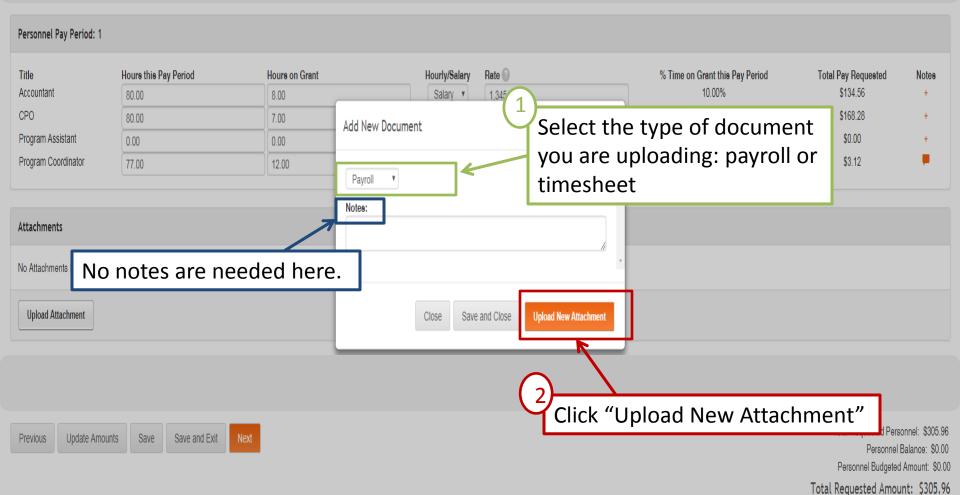

## Helpful Tips for Successful Reimbursement Request

- Reporting dates for reimbursement requests need to be determined according to <u>pay periods</u>, which are not necessarily calendar months. Pay period dates <u>must</u> match reporting dates.
- If insurance costs were included in your budget, request dates need to begin and end as close to the first and last of the month as possible, based on pay period dates.
- Reporting dates for reimbursement requests should not overlap.
- Maximum of 10 pay periods per reimbursement request.
- Attachments must be uploaded as PDFs. <u>Size limit: 10 MB</u>
- Expenses need to be entered into the correct line items.

## Helpful Tips for Successful Reimbursement Request

- Include required summary sheet when submitting three (3) or more receipts for the same line item.
- Include proper and complete supporting documentation.
  - Itemized receipts
  - Proof of payment
  - Time sheets/activity reports signed by employee and supervisor
  - Proper payroll documentation
- Amounts entered need to match supporting documentation.
- Necessary information is provided in the notes section.
- Be sure that total hours listed on time sheets/activity reports match hours documented on payroll documentation.