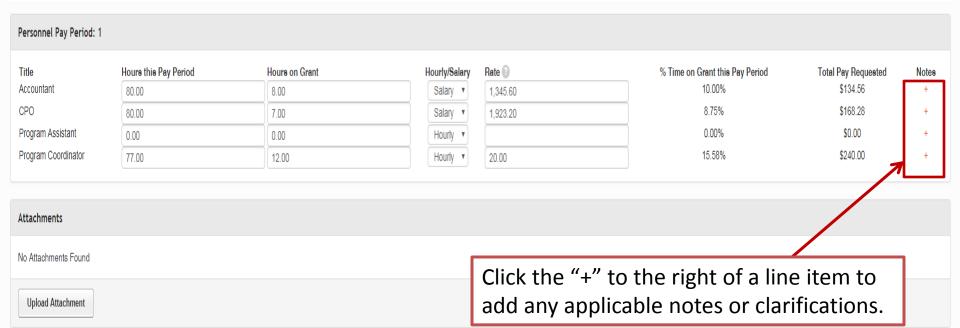

## Required Information and Documentation

- Information needs to be provided in the notes regarding the purpose of the supplies purchased as they <u>related to</u> <u>the T.R.A.I.L. program/participants</u>. Include the purpose of the expense as well as a breakout of how the amount was calculated (if necessary) in the notes.
- Communication between program staff and financial staff is critical in order to have the required narrative in the notes to support the claims.