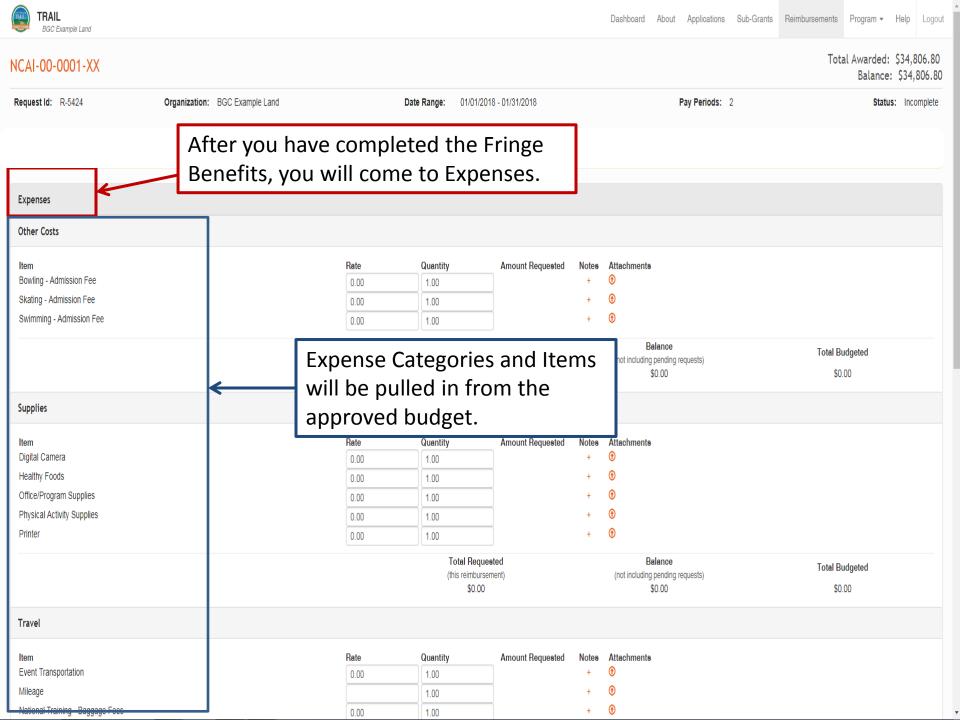

## Helpful Tips for Successful Reimbursement Request

- Reporting dates for reimbursement requests need to be determined according to <u>pay periods</u>, which are not necessarily calendar months. Pay period dates <u>must</u> match reporting dates.
- If insurance costs were included in your budget, request dates need to begin and end as close to the first and last of the month as possible, based on pay period dates.
- Reporting dates for reimbursement requests should not overlap.
- Maximum of 10 pay periods per reimbursement request.
- Attachments must be uploaded as PDFs. <u>Size limit: 10 MB</u>
- Expenses need to be entered into the correct line items.

## Helpful Tips for Successful Reimbursement Request

- Include required summary sheet when submitting three (3) or more receipts for the same line item.
- Include proper and complete supporting documentation.
  - Itemized receipts
  - Proof of payment
  - Time sheets/activity reports signed by employee and supervisor
  - Proper payroll documentation
- Amounts entered need to match supporting documentation.
- Necessary information is provided in the notes section.
- Be sure that total hours listed on time sheets/activity reports match hours documented on payroll documentation.

## Helpful Tips for Successful Reimbursement Request

- Documentation needs to show:
  - Exactly <u>what</u> was purchased
  - Exactly <u>when</u> it was purchased
  - Proof that payment was made