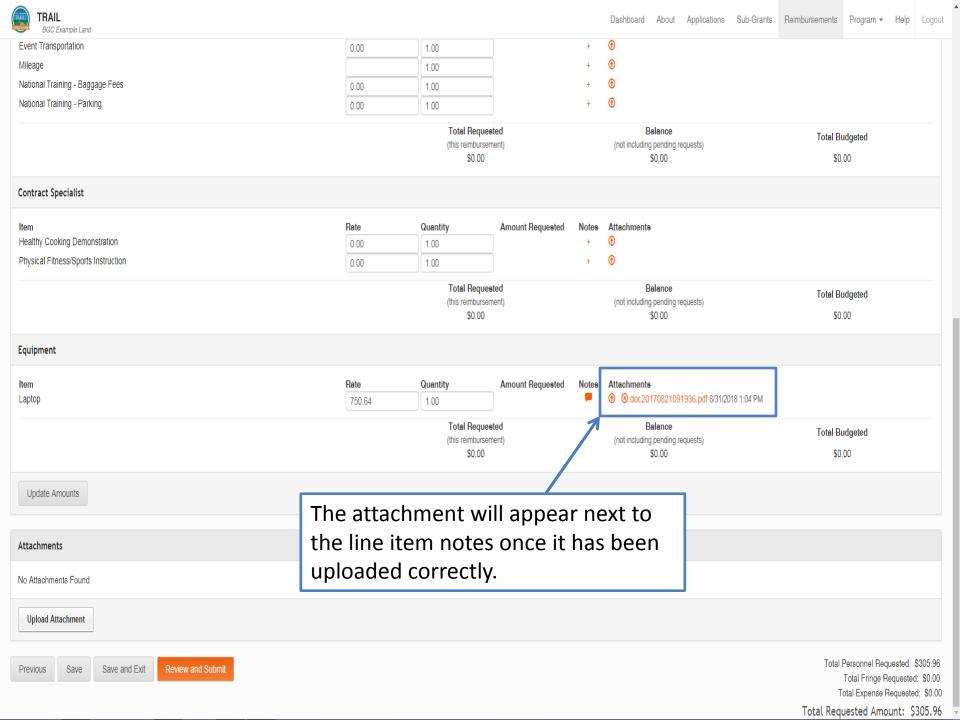

claimed.

## **Fringe Benefits**

- Fringe paid out based on percentage of salary will be entered as:
  - The applicable fringe rate percentage (e.g., 7.65% FICA)
    - ✓ The system will calculate the reimbursable amount based on the costs being reimbursed in Personnel.
- Rates such as WC, SUTA, etc. that are being requested must match the supporting documentation attached to the budget for these percentages.
- If the covered period of time on the documentation showing your WC, SUTA, etc. rates expires before 8/31/2019, new documentation will need to be uploaded to your budget verifying the correct rate.
- Supporting documentation for rates such as WC, SUTA, etc. must also be uploaded directly to the reimbursement request.

\*Only reimbursable if it is in your approved budget.















Dashboard

About Grants ▼

Reimbursements

Program ▼

Total Awarded: \$18,000.00

Logout

Status:

Incomplete

Submit

Help

Once you click "Review and Submit," you will see a review screen for your total request. Please review to ensure all items are entered correctly, notes are included where required, and all supporting documentation is uploaded correctly.

If everything is correct, hit "Submit." Otherwise scroll

down to the bottom of the page and click "Edit."

Balance: \$18,000.00 Pay Periods:

Personnel

Pay Period: 1

Hours this Pay Hours on % Time on Grant this Total Pay Total Pay Hourly/Salary Rate (2) Title Notes Pay Period Period Grant Requested Approved Accountant 88.00 2.50 Salary \$1,083.33 2.8% \$30.78 CPO 88.00 1.75 Salary \$1,408.33 2.0% \$28.01 Program 0.000.00 Hourl