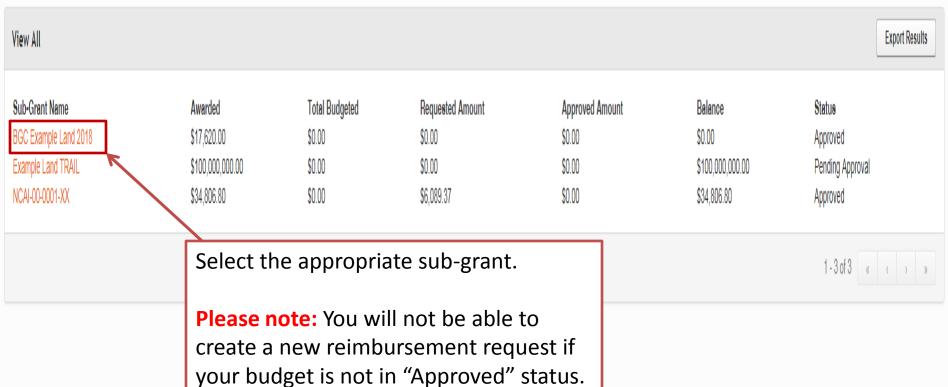

default sort order for all Reimbursement List pages will now be Request Date (was previously request ID).

From the Dashboard, click the 'Sub-Grants' tab.

#### Incomplete Sub-Grants

**Sub-Grant Name** Example Land TRAIL Status

Last Modified

7/1/2018 10:11 AM Incomplete

#### Incomplete Reimbursements

Incomplete Progress Reports

ES1 Q1 Progress Report Example Site 1

Request Id R-5379

Report Name

Sub-Grant Name Example Land TRAIL

Site

Request Date

Status Incomplete

Incomplete Applications

Application Id

Status

**Submitted Date** 

APP-00296 In Progress

APP-00304 Sent to Applicant Sent to Applicant APP-00305 Sent to Applicant APP-00307 APP-00313 Sent to Applicant

Incomplete PA Logs

No Incomplete PA Logs Found

Status Not Started **Submitted Date** 





#### SUB-GRANTS









There may be in-kind donations, as well as other leveraged funding used in order to implement the T.R.A.I.L. program.

A provisional award amount has been provided; however, you are able to create a budget at a greater or lower amount based on the actual needs associated with implementing the T.R.A.I.L. program.





Enter the date range for your request. (Based on pay period start and end dates included in

Enter the number of pay periods that the request will cover.

## Personnel





Total Requested Amount: \$0.00

Applications Sub-Grants Reimbursements Program ▼

Total Awarded: \$34,806.80

NCAI-00-0001-XX

Request Id: R-5424

Update Amounts

Previous

Save and Exit

Save

Organization: BGC Example Land

Date Range:

01/01/2018 - 01/31/2018

Pay Periods: 2

Balance: \$34,806.80