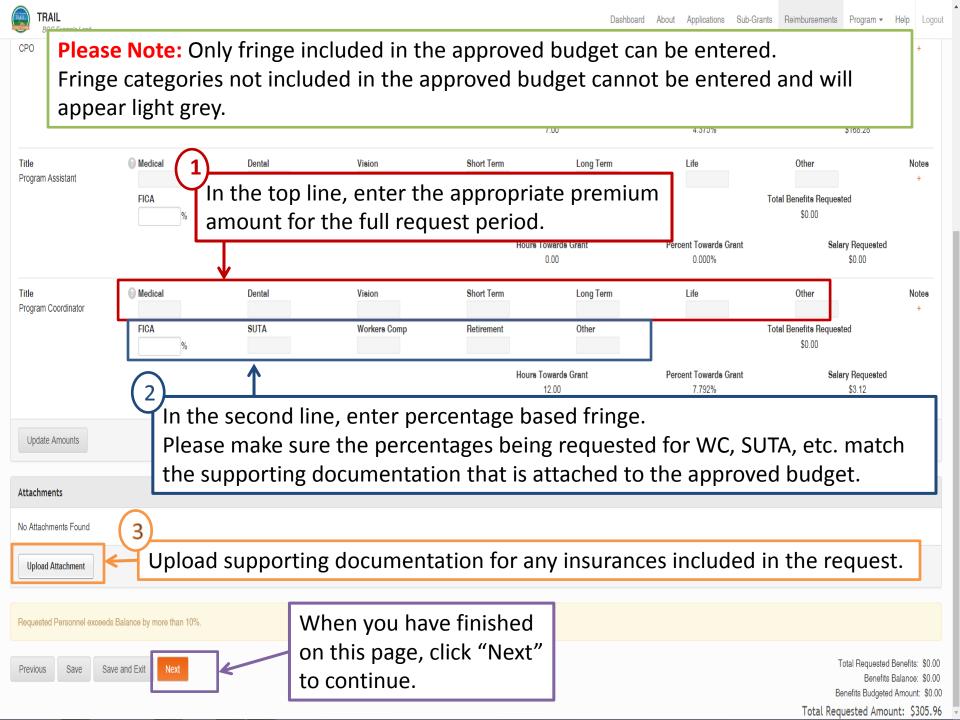

## Helpful Tips for Successful Reimbursement Request

- Reporting dates for reimbursement requests need to be determined according to <u>pay periods</u>, which are not necessarily calendar months. Pay period dates <u>must</u> match reporting dates.
- If insurance costs were included in your budget, request dates need to begin and end as close to the first and last of the month as possible, based on pay period dates.
- Reporting dates for reimbursement requests should not overlap.
- Maximum of 10 pay periods per reimbursement request.
- Attachments must be uploaded as PDFs. <u>Size limit: 10 MB</u>
- Expenses need to be entered into the correct line items.

## Helpful Tips for Successful Reimbursement Request

- Include required summary sheet when submitting three (3) or more receipts for the same line item.
- Include proper and complete supporting documentation.
  - Itemized receipts
  - Proof of payment
  - Time sheets/activity reports signed by employee and supervisor
  - Proper payroll documentation
- Amounts entered need to match supporting documentation.
- Necessary information is provided in the notes section.
- Be sure that total hours listed on time sheets/activity reports match hours documented on payroll documentation.

## Helpful Tips for Successful Reimbursement Request

- Documentation needs to show:
  - Exactly <u>what</u> was purchased
  - Exactly <u>when</u> it was purchased
  - Proof that payment was made