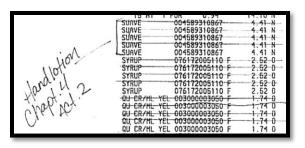

## Required Information and Documentation

- Proof of payment must accompany every request that is submitted. Proof of payment may be a copy of a cancelled check, a credit card receipt, or a bank/credit card statement entry showing payment.
- Proof of payment is <u>not</u> the same thing as verification of what was purchased. An <u>itemized</u> receipt or invoice is also required for reimbursement.
- Providing receipts that are legible is critical.
- The date needs to be clearly visible on each receipt and invoice.