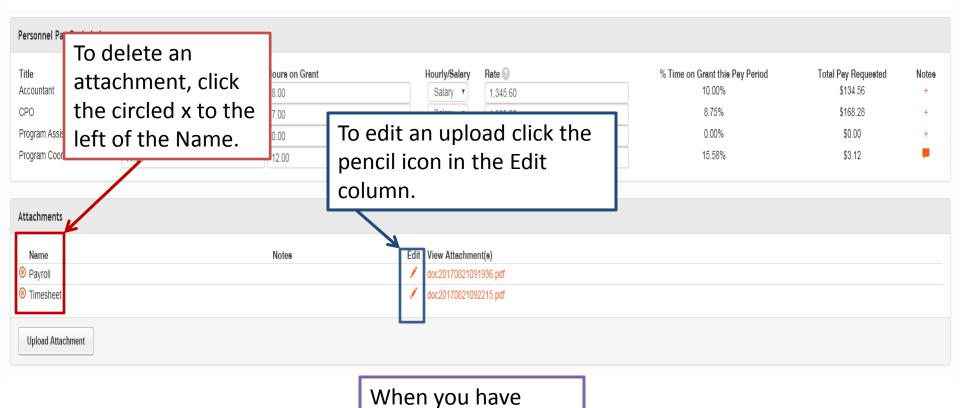

## Helpful Tips for Successful Reimbursement Request

- Reporting dates for reimbursement requests need to be determined according to <u>pay periods</u>, which are not necessarily calendar months. Pay period dates <u>must</u> match reporting dates.
- If insurance costs were included in your budget, request dates need to begin and end as close to the first and last of the month as possible, based on pay period dates.
- Reporting dates for reimbursement requests should not overlap.
- Maximum of 10 pay periods per reimbursement request.
- Attachments must be uploaded as PDFs. <u>Size limit: 10 MB</u>
- Expenses need to be entered into the correct line items.

## Helpful Tips for Successful Reimbursement Request

- Include required summary sheet when submitting three (3) or more receipts for the same line item.
- Include proper and complete supporting documentation.
  - Itemized receipts
  - Proof of payment
  - Time sheets/activity reports signed by employee and supervisor
  - Proper payroll documentation
- Amounts entered need to match supporting documentation.
- Necessary information is provided in the notes section.
- Be sure that total hours listed on time sheets/activity reports match hours documented on payroll documentation.