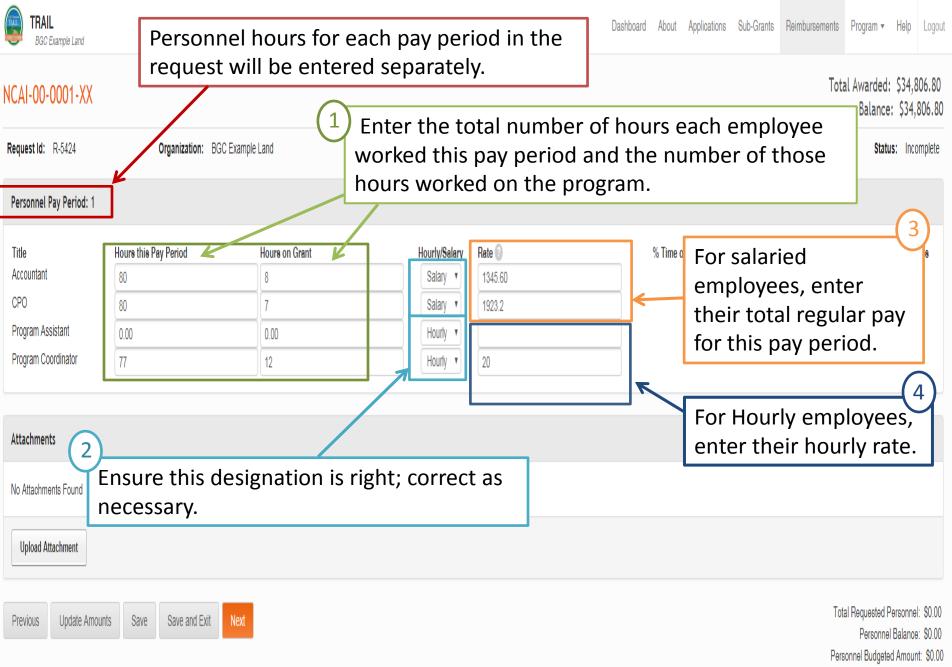

## Helpful Tips for Successful Reimbursement Request

- Include required summary sheet when submitting three (3) or more receipts for the same line item.
- Include proper and complete supporting documentation.
  - Itemized receipts
  - Proof of payment
  - Time sheets/activity reports signed by employee and supervisor
  - Proper payroll documentation
- Amounts entered need to match supporting documentation.
- Necessary information is provided in the notes section.
- Be sure that total hours listed on time sheets/activity reports match hours documented on payroll documentation.