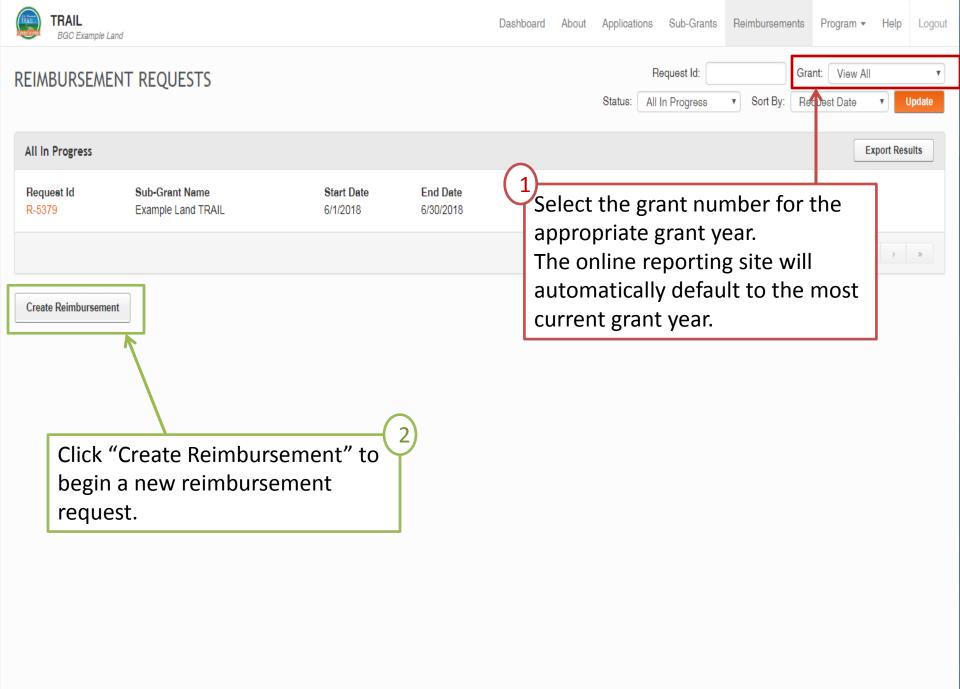

get will move to "Incomplete" status.
- . The default sort order for all Reimbursement List pages will now be Request Date (was previously request ID).

#### Incomplete Sub-Grants

**Sub-Grant Name** Example Land TRAIL Status

Last Modified

**Submitted Date** 

Incomplete 7/1/2018 10:11 AM

#### Incomplete Applications

Application Id APP-00296

Status

In Progress

APP-00304 Sent to Applicant

Sent to Applicant APP-00305

APP-00307 Sent to Applicant

APP-00313 Sent to Applicant Rea

From the Dashboard, click the 'Reimbursements' tab to create a new reimbursement request or access current reimbursement requests.

**Incomplete Progress Reports** 

Report Name

Site

Status

Submitted Date

ES1 Q1 Progress Report Example Site 1

Not Started

Incomplete PA Logs

No Incomplete PA Logs Found



Dashboard

About Applications Sub-Grants Reimbursements Program ▼

Logout

#### HELLO TRAIL FINANCE 2.

#### Creating a request from the Sub-Grants tab.

#### What's New/System Updates

- . Clicking Update Budget from within the Sub-Grant detail page will trigger a warning message that no further reimbursement requests can be submitted until the budget has been reviewed and approved. If the user chooses to continue the budget will move to "Incomplete" status.
- . The default sort order for all Reimbursement List pages will now be Request Date (was previously request ID).

From the Dashboard, click the 'Sub-Grants' tab.

#### Incomplete Sub-Grants

**Sub-Grant Name** Example Land TRAIL Status

Last Modified

7/1/2018 10:11 AM Incomplete

#### Incomplete Reimbursements

Incomplete Progress