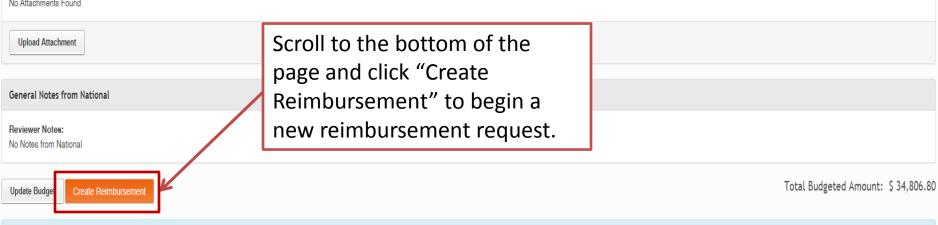

ault sort order for all Reimbursement List pages will now be Request Date (was previously request ID).

From the Dashboard, click the 'Sub-Grants' tab.

#### Incomplete Sub-Grants

**Sub-Grant Name** Example Land TRAIL Status

Last Modified

7/1/2018 10:11 AM Incomplete

#### Incomplete Reimbursements

Incomplete Progress Reports

ES1 Q1 Progress Report Example Site 1

Request Id R-5379

Report Name

Sub-Grant Name Example Land TRAIL

Site

Request Date

Status Incomplete

Incomplete Applications

Application Id

Status

**Submitted Date** 

APP-00296 In Progress

APP-00304 Sent to Applicant Sent to Applicant APP-00305 Sent to Applicant APP-00307 APP-00313 Sent to Applicant

Incomplete PA Logs

No Incomplete PA Logs Found

Status Not Started **Submitted Date** 





#### SUB-GRANTS









There may be in-kind donations, as well as other leveraged funding used in order to implement the T.R.A.I.L. program.

A provisional award amount has been provided; however, you are able to create a budget at a greater or lower amount based on the actual needs associated with implementing the T.R.A.I.L. program.





Enter the date range for your request. (Based on pay period start and end dates included in

Enter the number of pay periods that the request will cover.

## Personnel





Total Requested Amount: \$0.00

Applications Sub-Grants Reimbursements Program ▼

Total Awarded: \$34,806.80

NCAI-00-0001-XX

Request Id: R-5424

Update Amounts

Previous

Save and Exit

Save

Organization: BGC Example Land

Date Range:

01/01/2018 - 01/31/2018

Pay Periods: 2

Balance: \$34,806.80

Stat