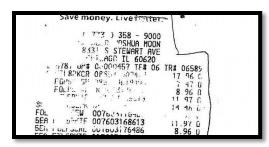

## Required Information and Documentation

- Proof of payment must accompany every request that is submitted. Proof of payment may be a copy of a cancelled check, a credit card receipt, or a bank/credit card statement entry showing payment.
- Proof of payment is <u>not</u> the same thing as verification of what was purchased. An <u>itemized</u> receipt or invoice is also required for reimbursement.
- Providing receipts that are legible is critical.
- The date needs to be clearly visible on each receipt and invoice.

## Required Information and Documentation

If you submit **three** or more receipts for a given line item, you must provide a complete summary document. This will greatly increase the efficiency of processing the request for approval and payment.