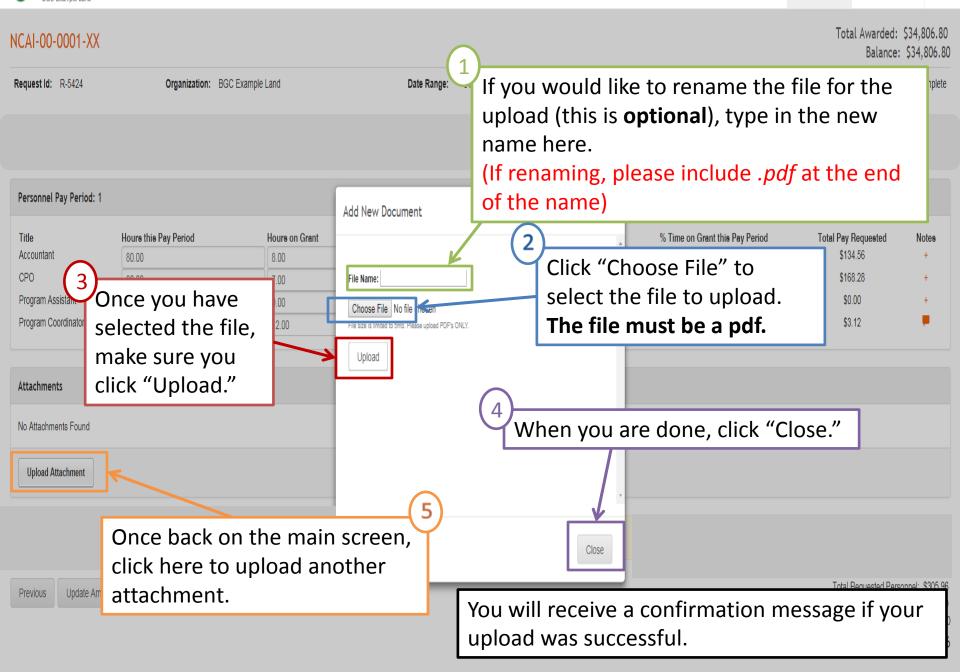

## Helpful Tips for Successful Reimbursement Request

- Reporting dates for reimbursement requests need to be determined according to <u>pay periods</u>, which are not necessarily calendar months. Pay period dates <u>must</u> match reporting dates.
- If insurance costs were included in your budget, request dates need to begin and end as close to the first and last of the month as possible, based on pay period dates.
- Reporting dates for reimbursement requests should not overlap.
- Maximum of 10 pay periods per reimbursement request.
- Attachments must be uploaded as PDFs. <u>Size limit: 10 MB</u>
- Expenses need to be entered into the correct line items.

## Helpful Tips for Successful Reimbursement Request

- Include required summary sheet when submitting three (3) or more receipts for the same line item.
- Include proper and complete supporting documentation.
  - Itemized receipts
  - Proof of payment
  - Time sheets/activity reports signed by employee and supervisor
  - Proper payroll documentation
- Amounts entered need to match supporting documentation.
- Necessary information is provided in the notes section.
- Be sure that total hours listed on time sheets/activity reports match hours documented on payroll documentation.