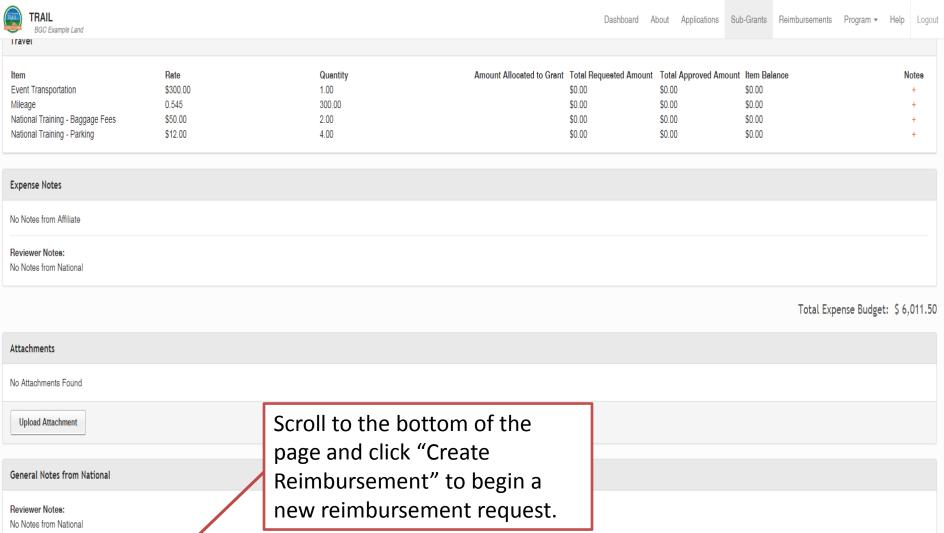

efault sort order for all Reimbursement List pages will now be Request Date (was previously request ID).

From the Dashboard, click the 'Sub-Grants' tab.

#### Incomplete Sub-Grants

**Sub-Grant Name** Example Land TRAIL Status

Last Modified

7/1/2018 10:11 AM Incomplete

#### Incomplete Reimbursements

Incomplete Progress Reports

ES1 Q1 Progress Report Example Site 1

Request Id R-5379

Report Name

Sub-Grant Name Example Land TRAIL

Site

Request Date

Status Incomplete

Incomplete Applications

Application Id

Status

**Submitted Date** 

APP-00296 In Progress

APP-00304 Sent to Applicant Sent to Applicant APP-00305 Sent to Applicant APP-00307 APP-00313 Sent to Applicant

Incomplete PA Logs

No Incomplete PA Logs Found

Status Not Started **Submitted Date** 





#### SUB-GRANTS









There may be in-kind donations, as well as other leveraged funding used in order to implement the T.R.A.I.L. program.

A provisional award amount has been provided; however, you are able to create a budget at a greater or lower amount based on the actual needs associated with implementing the T.R.A.I.L. program.





Enter the date range for your request. (Based on pay period start and end dates included in

Enter the number of pay periods that the request will cover.

## Personnel





Total Requested Amount: \$0.00

Applications Sub-Grants Reimbursements Program ▼

Total Awarded: \$34,806.80

NCAI-00-0001-XX

Request Id: R-5424

Update Amounts

Previous

Save and Exit

Save

Organization: BGC Example Land

Date Range:

01/01/2018 - 01/31/2018

Pay Periods: 2

Balance: \$34,806.80

St