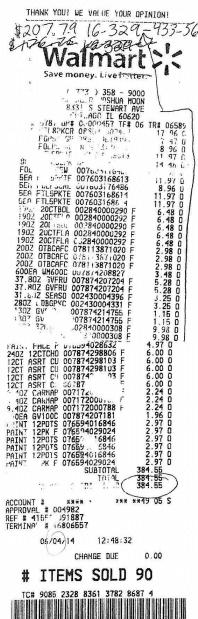

| Purchase<br>Date | Vendor     | Healthy<br>Foods | Office/<br>Program | Physical<br>Activity | Non-<br>T.R.A.I.L. | Receipt Total |
|------------------|------------|------------------|--------------------|----------------------|--------------------|---------------|
| 9/5/2018         | Walmart    | \$22.38          | \$0.00             | \$65.75              | \$25.00            | \$113.13      |
| 9/15/2018        | Fresh Mart | \$89.15          | \$0.00             | \$0.00               | \$0.00             | \$89.15       |
| 9/24/2018        | Walmart    | \$34.86          | \$22.15            | \$55.75              | \$0.00             | \$112.76      |
| 10/6/2018        | Sam's Club | \$78.25          | \$0.00             | \$0.00               | \$52.00            | \$130.25      |
| 10/16/2018       | Staples    | \$0.00           | \$35.15            | \$0.00               | \$0.00             | \$35.15       |
|                  | TOTAL      | \$224.64         | \$57.30            | \$121.50             | \$77.00            |               |