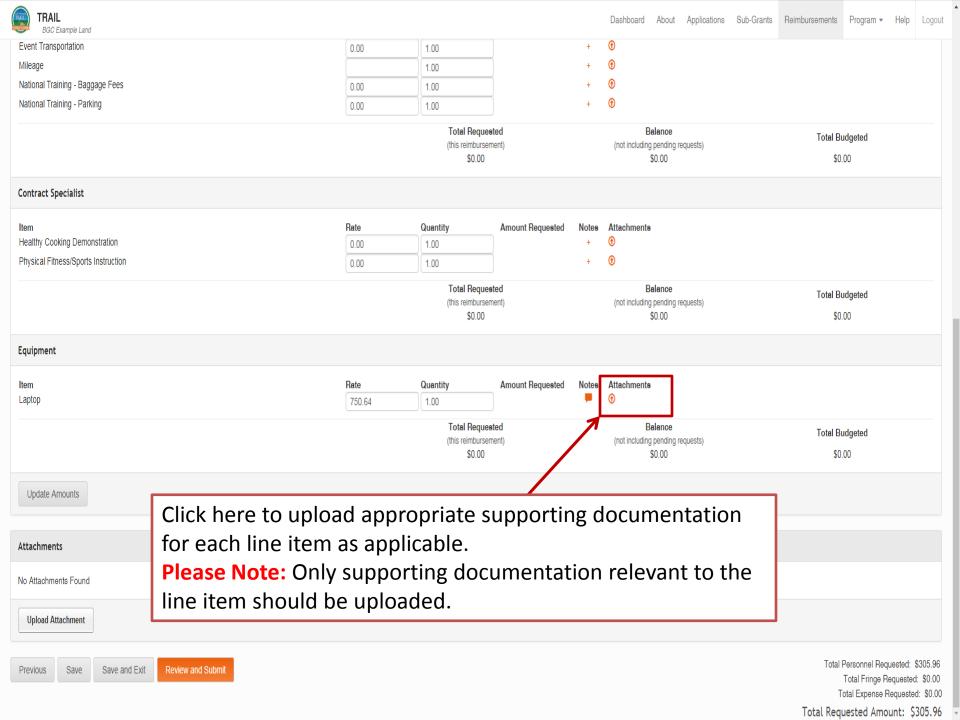

## Required Information and Documentation

- Proof of payment must accompany every request that is submitted. Proof of payment may be a copy of a cancelled check, a credit card receipt, or a bank/credit card statement entry showing payment.
- Proof of payment is <u>not</u> the same thing as verification of what was purchased. An <u>itemized</u> receipt or invoice is also required for reimbursement.
- Providing receipts that are legible is critical.
- The date needs to be clearly visible on each receipt and invoice.

## Required Information and Documentation

If you submit **three** or more receipts for a given line item, you must provide a complete summary document. This will greatly increase the efficiency of processing the request for approval and payment.