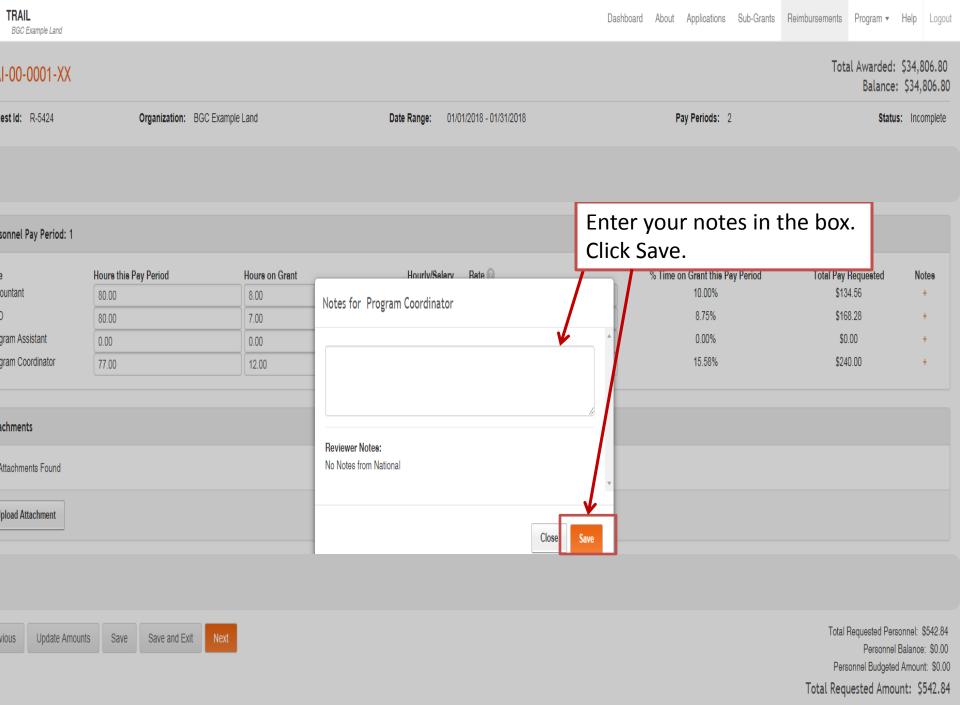

## Required Information and Documentation

- Information needs to be provided in the notes regarding the purpose of the supplies purchased as they <u>related to</u> <u>the T.R.A.I.L. program/participants</u>. Include the purpose of the expense as well as a breakout of how the amount was calculated (if necessary) in the notes.
- Communication between program staff and financial staff is critical in order to have the required narrative in the notes to support the claims.